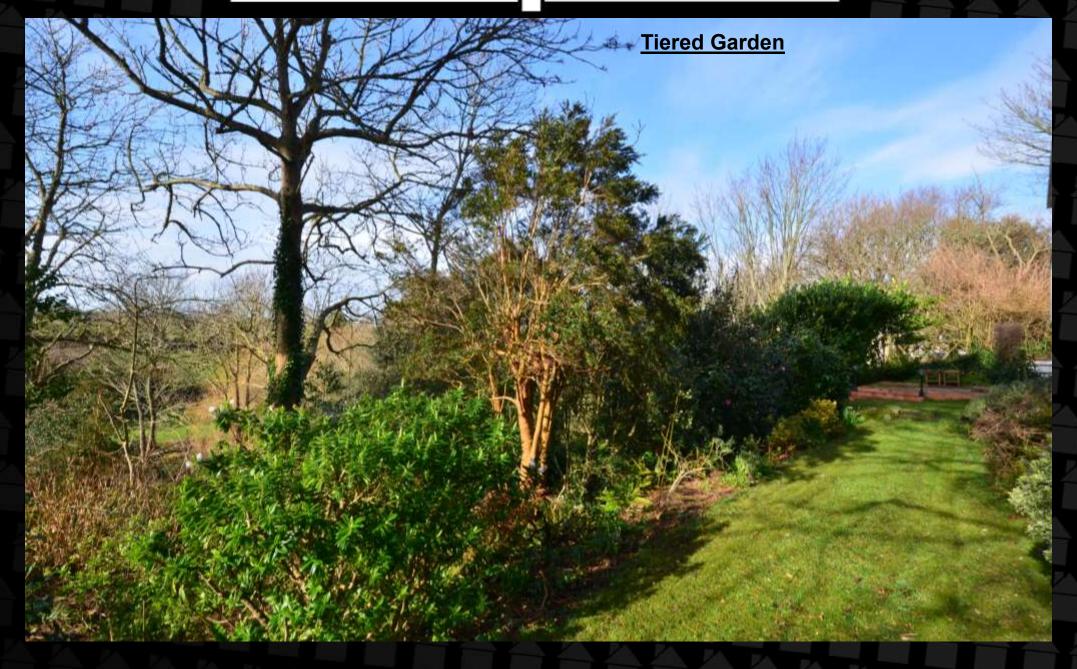

## Conservatory

6.30M (20'8") x 3.92M (12'10")

- Panoramic rural views across St Peters
- Wood flooring
- Dimplex heaters
- Double doors to top terrace
- Ceiling and window blinds
- · Recessed ceiling lights and spot lights
- Phone/TV point
- Bi-folding wooden glass panel doors to Living Room







#### Landing

4.20M (13'9") X 1.26M (4'1")

- Large Upvc window to front aspect
- Loft hatch
- Feature wall shelves
- Radiator
- Fitted carpet
- Ceiling light



#### **Family Bathroom**

2.42M (7'11") X 1.74M (5'8")

- Fully tiled floor and wall
- 4 piece suite in white
- · P shaped panel bath with shower attachment
- Glazed shower cubicle
- Vanity unit with cupboard
- Mirror fronted medicine cabinet
- Vent Axia extractor fan
- Heated towel ladder
- Upvc window to side aspect





















**Tiered Garden** 





#### **FLOOR PLAN**



Whilst every attempt has been made to ensure the accuracy of the floor plan contained here, measurements of doors, windows, rooms and any other items are approximate and no responsibility is taken for any error, omission, or mis-statement. This plan is for illustrative purposes only and should be used as such by any prospective purchaser. The services, systems and appliances shown have not been tested and no longer guarantee as to their operability or efficiency can be given

**ADDITIONAL INFORMATION** 

TRP: 180

PERRY'S REF: 27 F2

**SERVICES** 

CESSPIT

Mains Water

Mains Electric

GAS CENTRAL HEATING

**VIEWINGS** 

STRICTLY BY APPOINTMENT WITH MAXWELL ESTATE AGENTS LIMITED (GUERNSEY)

### Our standards are high... that's why the fa