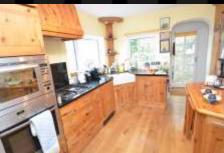

#### Kitchen

3.68M (12') X 2.80M (9'2")

- Solid wood floor
- Upvc windows to rear and side aspect
- Wooden floor and wall units
- Granite worktops and splash back
- · Breakfast bar with pull out table
- Integrated Belfast sink
- Tiled wall and splash backs
- Appliances include, Gas Hob, Neff double oven, Neff extractor fan, Hotpoint fridge freezer,