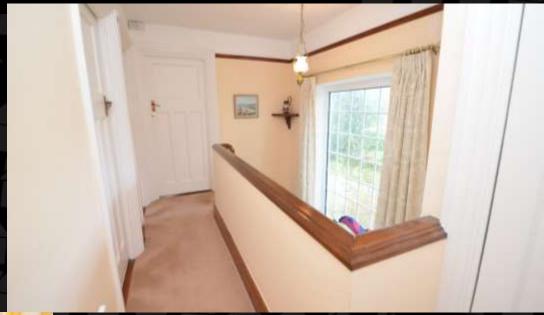

#### Landing

4.20M (13'9") X 1.26M (4'1")

- Large Upvc window to front aspect
- Loft hatch
- Feature wall shelves
- Radiator
- Fitted carpet
- Ceiling light