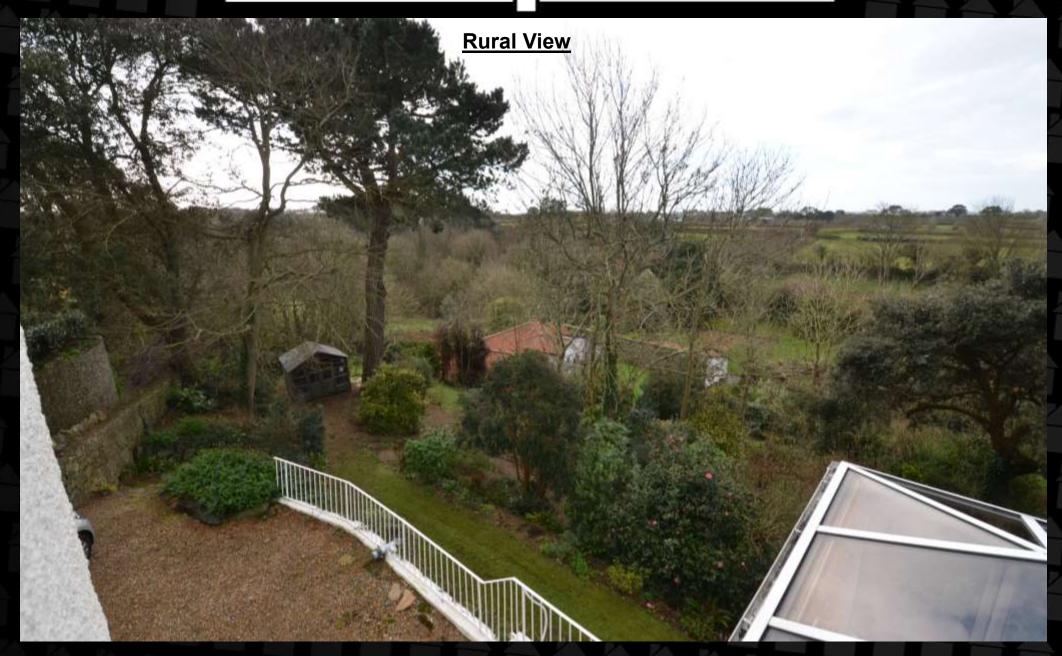

Tε www.maxwellestateagents.com

A superb detached house situated in a quiet lane giving a good degree of privacy with woodland and rural views to the side and rear of the property. The property benefits from a south west and south east facing aspect. This 3 Bedroom family home offers spacious living accommodation with a conservatory to the rear of the property offering panoramic views of the rural surroundings The property offers an abundance of mature shrubs/bushes/flower borders within the rear tiered garden which is on 4 levels, to the side of the property there is a gravelled driveway offering parking for 5 vehicles. Underneath the property is a large store room which houses the boiler, washing machine, etc. The property sits within the catchment area of Le Houguette Primary School.

#### Conservatory

6.30M (20'8") x 3.92M (12'10")

- Panoramic rural views across St Peters
- Wood flooring
- Dimplex heaters
- Double doors to top terrace
- Ceiling and window blinds
- · Recessed ceiling lights and spot lights
- Phone/TV point
- Bi-folding wooden glass panel doors to Living Room