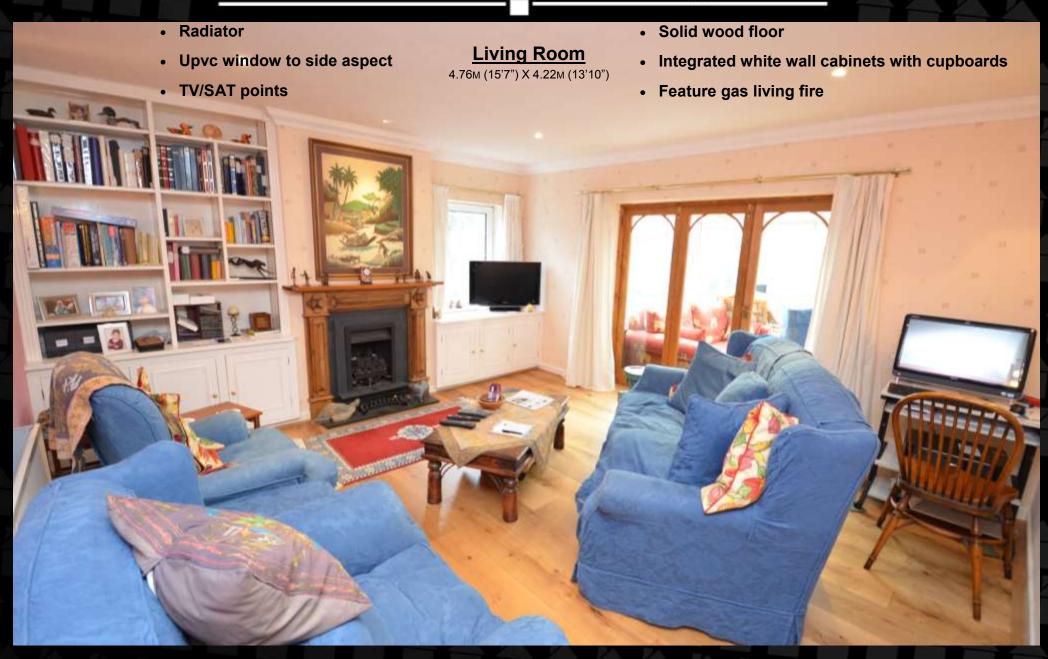

#### **Dining Room**

3.14M (10'3") X 3.02M (9'10")

- Wooden door with glass inserts
- Solid wood floor
- Feature ceiling light
- Phone point
- Radiator
- Bi-folding wooden glass pane doors to conservatory