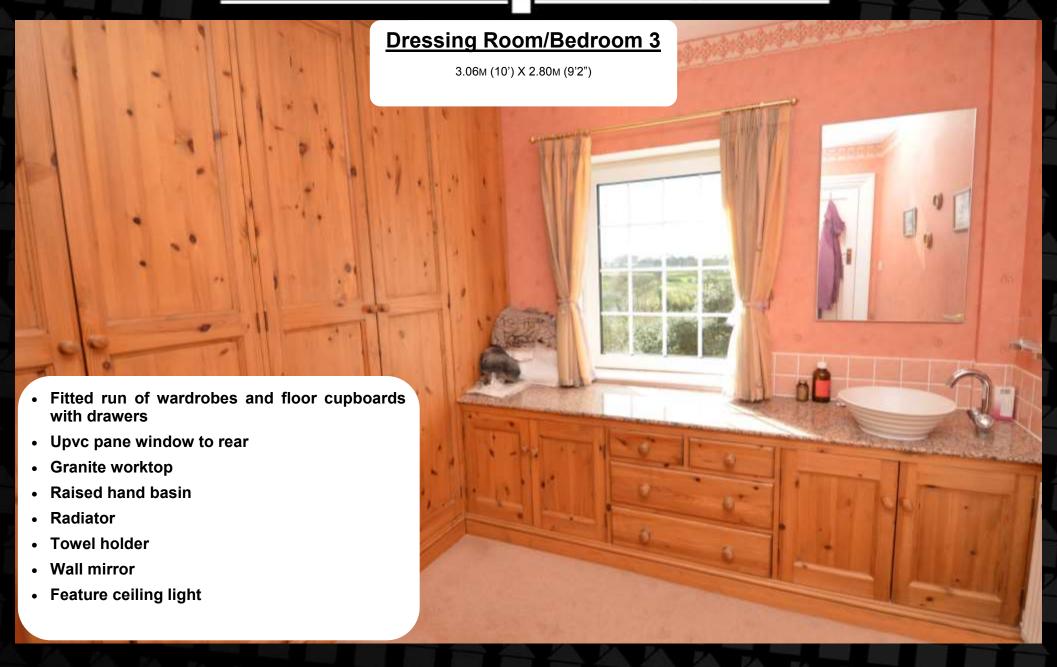

achine

#### Conservatory

6.30M (20'8") x 3.92M (12'10")

- Panoramic rural views across St Peters
- Wood flooring
- Dimplex heaters
- Double doors to top terrace
- Ceiling and window blinds
- · Recessed ceiling lights and spot lights
- Phone/TV point
- Bi-folding wooden glass panel doors to Living Room







#### Landing

4.20M (13'9") X 1.26M (4'1")

- Large Upvc window to front aspect
- Loft hatch
- Feature wall shelves
- Radiator
- Fitted carpet
- Ceiling light



#### **Family Bathroom**

2.42M (7'11") X 1.74M (5'8")

- Fully tiled floor and wall
- 4 piece suite in white
- · P shaped panel bath with shower attachment
- Glazed shower cubicle
- Vanity unit with cupboard
- Mirror fronted medicine cabinet
- Vent Axia extractor fan
- Heated towel ladder
- Upvc window to side aspect





















**Tiered Garden** 





#### **FLOOR PLAN**



Whilst every attempt has been made to ensure the accuracy of the floor plan contained here, measurements of doors, windows, rooms and any other items are approximate and no responsibility is taken for any error, omission, or mis-statement. This plan is for illustrative purposes only and should be used as such by any prospective purchaser. The services, systems and appliances shown have not been tested and no longer guarantee as to their operability or efficiency can be given

**ADDITIONAL INFORMATION** 

TRP: 180

PERRY'S REF: 27 F2

**SERVICES** 

CESSPIT

Mains Water

Mains Electric

GAS CENTRAL HEATING

**VIEWINGS** 

STRICTLY BY APPOINTMENT WITH MAXWELL ESTATE AGENTS LIMITED (GUERNSEY)

### Our standards are high... that's