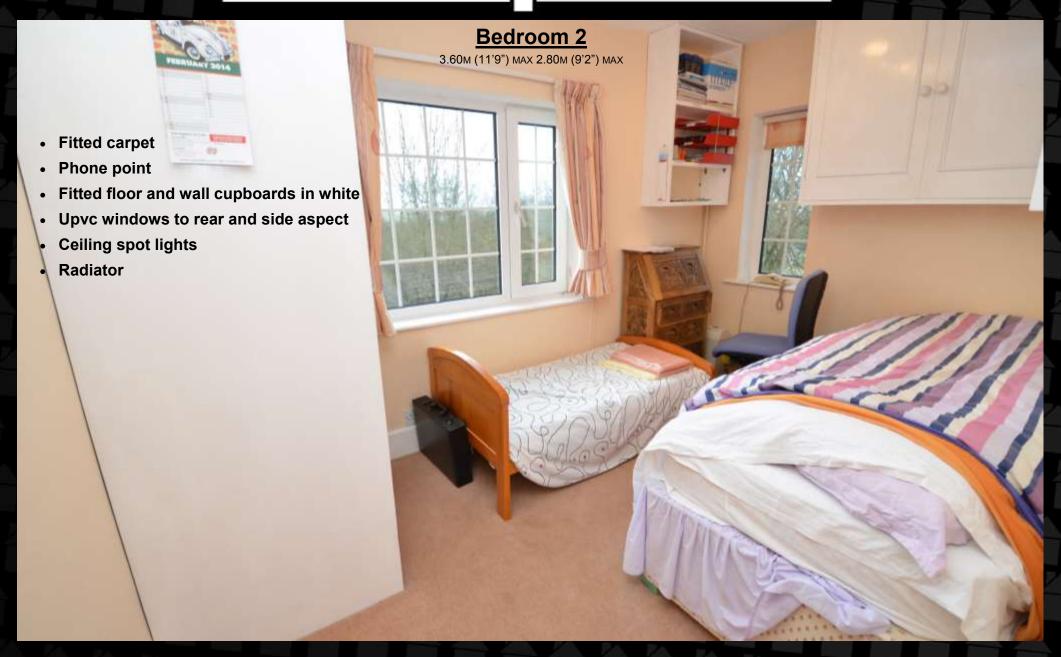

machine

#### Conservatory

6.30M (20'8") x 3.92M (12'10")

- Panoramic rural views across St Peters
- Wood flooring
- Dimplex heaters
- Double doors to top terrace
- Ceiling and window blinds
- · Recessed ceiling lights and spot lights
- Phone/TV point
- Bi-folding wooden glass panel doors to Living Room







#### Landing

4.20M (13'9") X 1.26M (4'1")

- Large Upvc window to front aspect
- Loft hatch
- Feature wall shelves
- Radiator
- Fitted carpet
- Ceiling light



#### **Family Bathroom**

2.42M (7'11") X 1.74M (5'8")

- Fully tiled floor and wall
- 4 piece suite in white
- · P shaped panel bath with shower attachment
- Glazed shower cubicle
- Vanity unit with cupboard
- Mirror fronted medicine cabinet
- Vent Axia extractor fan
- Heated towel ladder
- Upvc window to side aspect





















**Tiered Garden** 





#### **FLOOR PLAN**



Whilst every attempt has been made to ensure the accuracy of the floor plan contained here, measurements of doors, windows, rooms and any other items are approximate and no responsibility is taken for any error, omission, or mis-statement. This plan is for illustrative purposes only and should be used as such by any prospective purchaser. The services, systems and appliances shown have not been tested and no longer guarantee as to their operability or efficiency can be given

**ADDITIONAL INFORMATION** 

TRP: 180

PERRY'S REF: 27 F2

**SERVICES** 

CESSPIT

Mains Water

Mains Electric

GAS CENTRAL HEATING

**VIEWINGS** 

STRICTLY BY APPOINTMENT WITH MAXWELL ESTATE AGENTS LIMITED (GUERNSEY)

### Our standards are high... that'