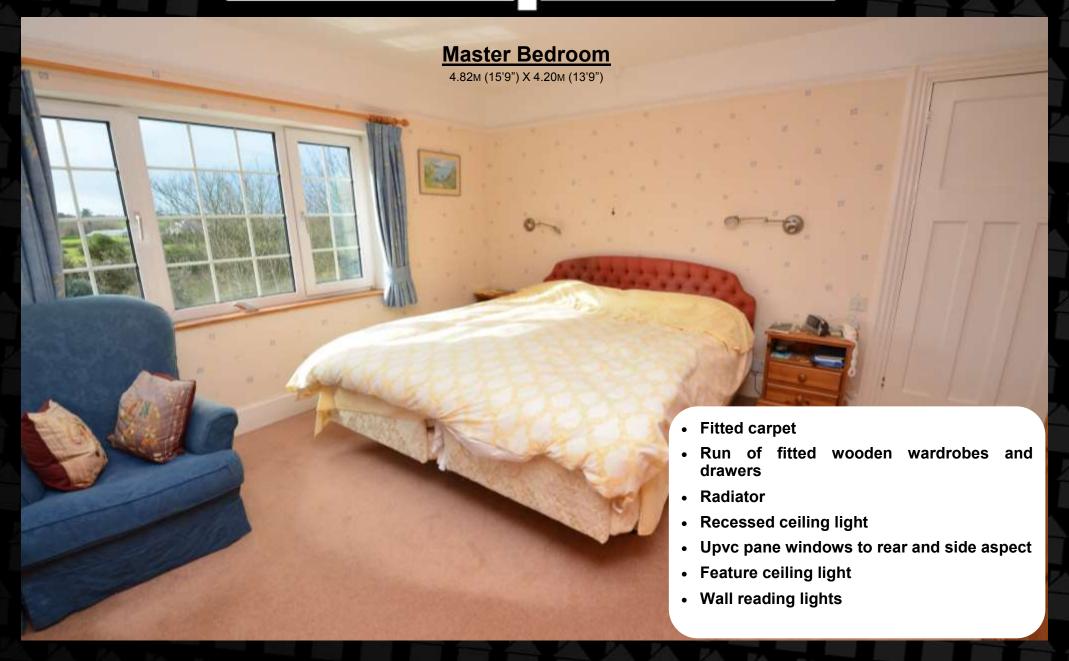

#### Landing

4.20M (13'9") X 1.26M (4'1")

- Large Upvc window to front aspect
- Loft hatch
- Feature wall shelves
- Radiator
- Fitted carpet
- Ceiling light