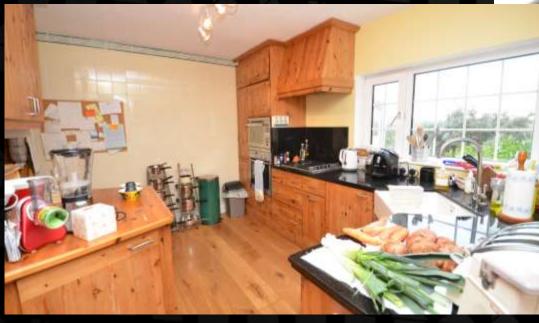

#### Kitchen

3.68M (12') X 2.80M (9'2")

- Solid wood floor
- Upvc windows to rear and side aspect
- Wooden floor and wall units
- Granite worktops and splash back
- · Breakfast bar with pull out table
- Integrated Belfast sink
- Tiled wall and splash backs
- Appliances include, Gas Hob, Neff double oven, Neff extractor fan, Hotpoint fridge freezer,