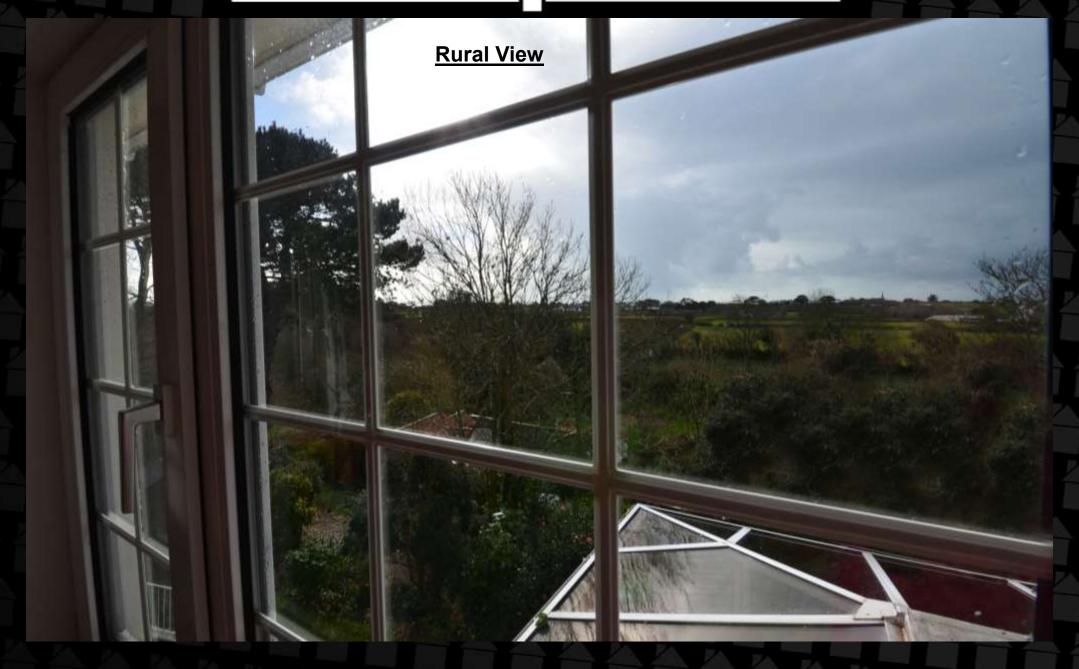

Tε www.maxwellestateagents.com

A superb detached house situated in a quiet lane giving a good degree of privacy with woodland and rural views to the side and rear of the property. The property benefits from a south west and south east facing aspect. This 3 Bedroom family home offers spacious living accommodation with a conservatory to the rear of the property offering panoramic views of the rural surroundings The property offers an abundance of mature shrubs/bushes/flower borders within the rear tiered garden which is on 4 levels, to the side of the property there is a gravelled driveway offering parking for 5 vehicles. Underneath the property is a large store room which houses the boiler, washing machine, etc. The property sits within the catchment area of Le Houguette Primary School.

#### Conservatory

6.30M (20'8") x 3.92M (12'10")

- Panoramic rural views across St Peters
- Wood flooring
- Dimplex heaters
- Double doors to top terrace
- Ceiling and window blinds
- · Recessed ceiling lights and spot lights
- Phone/TV point
- Bi-folding wooden glass panel doors to Living Room