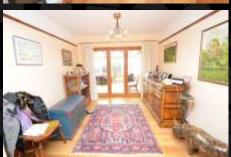

#### **Dining Room**

3.14M (10'3") X 3.02M (9'10")

- Wooden door with glass inserts
- Solid wood floor
- Feature ceiling light
- Phone point
- Radiator
- Bi-folding wooden glass pane doors to conservatory

#### Conservatory

6.30M (20'8") x 3.92M (12'10")

- Panoramic rural views across St Peters
- Wood flooring
- Dimplex heaters
- Double doors to top terrace
- Ceiling and window blinds
- · Recessed ceiling lights and spot lights
- Phone/TV point
- Bi-folding wooden glass panel doors to Living Room