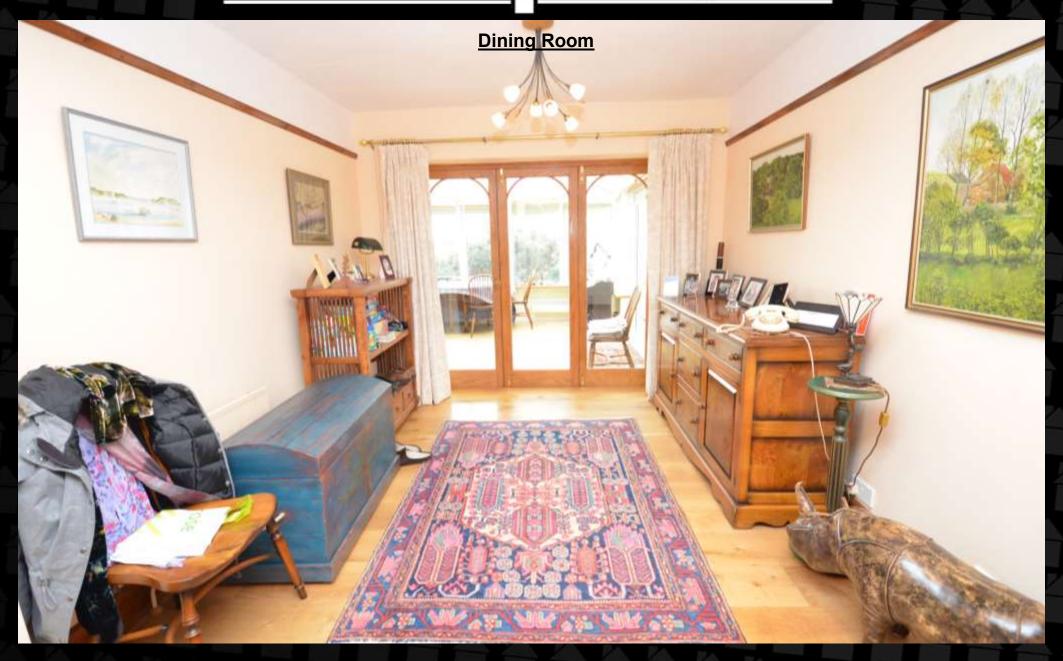

#### **Dining Room**

3.14M (10'3") X 3.02M (9'10")

- Wooden door with glass inserts
- Solid wood floor
- Feature ceiling light
- Phone point
- Radiator
- Bi-folding wooden glass pane doors to conservatory