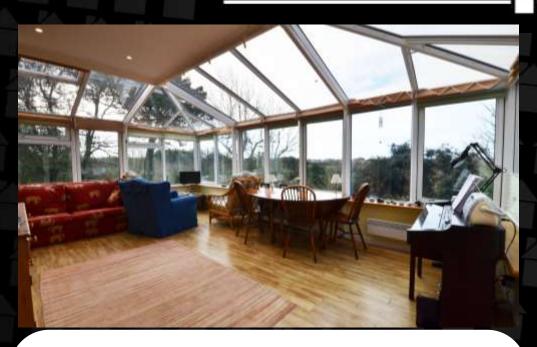

#### Conservatory

6.30M (20'8") x 3.92M (12'10")

- Panoramic rural views across St Peters
- Wood flooring
- Dimplex heaters
- Double doors to top terrace
- Ceiling and window blinds
- · Recessed ceiling lights and spot lights
- Phone/TV point
- Bi-folding wooden glass panel doors to Living Room