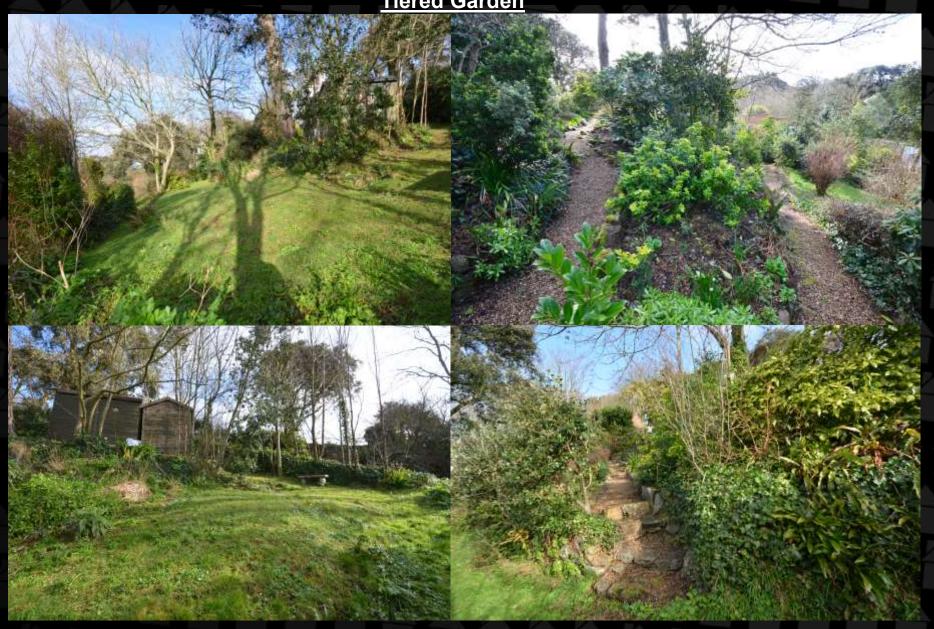

'8") x 3.92M (12'10")

- Panoramic rural views across St Peters
- Wood flooring
- Dimplex heaters
- Double doors to top terrace
- Ceiling and window blinds
- · Recessed ceiling lights and spot lights
- Phone/TV point
- Bi-folding wooden glass panel doors to Living Room







#### Landing

4.20M (13'9") X 1.26M (4'1")

- Large Upvc window to front aspect
- Loft hatch
- Feature wall shelves
- Radiator
- Fitted carpet
- Ceiling light



#### **Family Bathroom**

2.42M (7'11") X 1.74M (5'8")

- Fully tiled floor and wall
- 4 piece suite in white
- · P shaped panel bath with shower attachment
- Glazed shower cubicle
- Vanity unit with cupboard
- Mirror fronted medicine cabinet
- Vent Axia extractor fan
- Heated towel ladder
- Upvc window to side aspect





















**Tiered Garden** 





#### **FLOOR PLAN**



Whilst every attempt has been made to ensure the accuracy of the floor plan contained here, measurements of doors, windows, rooms and any other items are approximate and no responsibility is taken for any error, omission, or mis-statement. This plan is for illustrative purposes only and should be used as such by any prospective purchaser. The services, systems and appliances shown have not been tested and no longer guarantee as to their operability or efficiency can be given

**ADDITIONAL INFORMATION** 

TRP: 180

PERRY'S REF: 27 F2

**SERVICES** 

CESSPIT

Mains Water

Mains Electric

GAS CENTRAL HEATING

**VIEWINGS** 

STRICTLY BY APPOINTMENT WITH MAXWELL ESTATE AGENTS LIMITED (GUERNSEY)

### Our standards are high... that's why the family name is above our doo