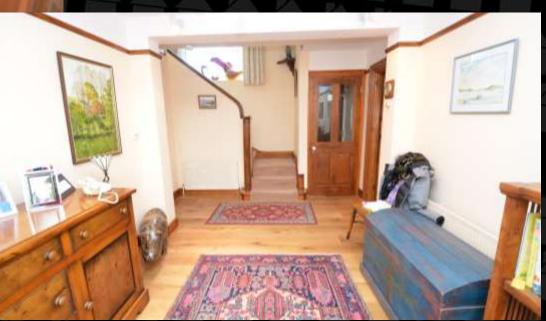

#### Landing

4.20M (13'9") X 1.26M (4'1")

- Large Upvc window to front aspect
- Loft hatch
- Feature wall shelves
- Radiator
- Fitted carpet
- Ceiling light