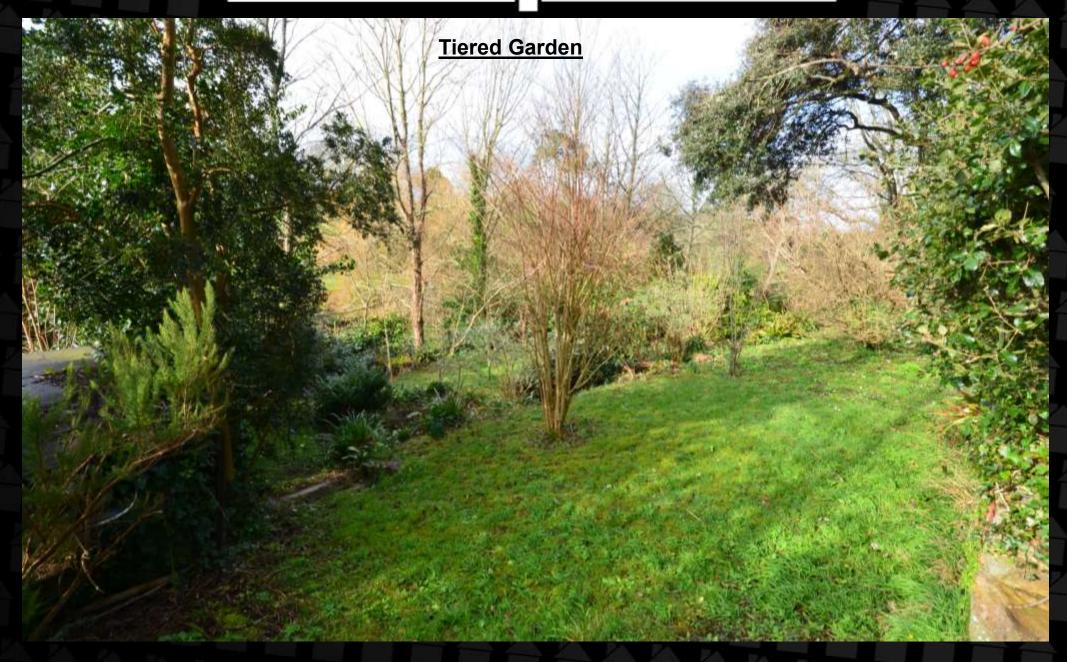

Conservatory

6.30M (20'8") x 3.92M (12'10")

- Panoramic rural views across St Peters
- Wood flooring
- Dimplex heaters
- Double doors to top terrace
- Ceiling and window blinds
- · Recessed ceiling lights and spot lights
- Phone/TV point
- Bi-folding wooden glass panel doors to Living Room







#### Landing

4.20M (13'9") X 1.26M (4'1")

- Large Upvc window to front aspect
- Loft hatch
- Feature wall shelves
- Radiator
- Fitted carpet
- Ceiling light



#### **Family Bathroom**

2.42M (7'11") X 1.74M (5'8")

- Fully tiled floor and wall
- 4 piece suite in white
- · P shaped panel bath with shower attachment
- Glazed shower cubicle
- Vanity unit with cupboard
- Mirror fronted medicine cabinet
- Vent Axia extractor fan
- Heated towel ladder
- Upvc window to side aspect





















**Tiered Garden** 





#### **FLOOR PLAN**



Whilst every attempt has been made to ensure the accuracy of the floor plan contained here, measurements of doors, windows, rooms and any other items are approximate and no responsibility is taken for any error, omission, or mis-statement. This plan is for illustrative purposes only and should be used as such by any prospective purchaser. The services, systems and appliances shown have not been tested and no longer guarantee as to their operability or efficiency can be given

**ADDITIONAL INFORMATION** 

TRP: 180

PERRY'S REF: 27 F2

**SERVICES** 

CESSPIT

Mains Water

Mains Electric

GAS CENTRAL HEATING

**VIEWINGS** 

STRICTLY BY APPOINTMENT WITH MAXWELL ESTATE AGENTS LIMITED (GUERNSEY)

### Our standards are high... that's why the fami