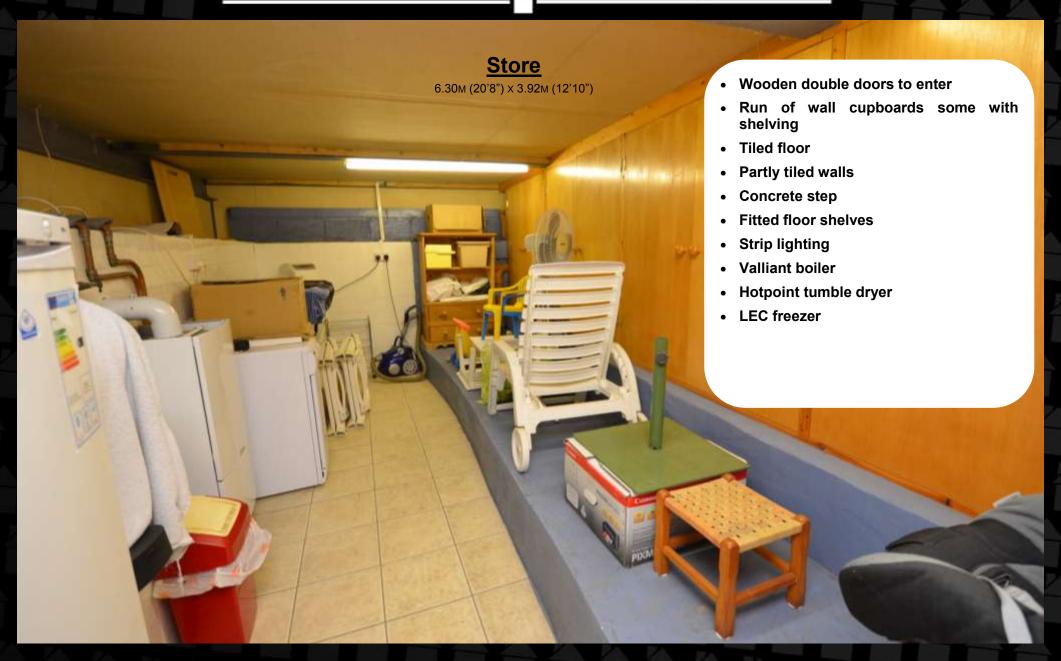

Tε www.maxwellestateagents.com

A superb detached house situated in a quiet lane giving a good degree of privacy with woodland and rural views to the side and rear of the property. The property benefits from a south west and south east facing aspect. This 3 Bedroom family home offers spacious living accommodation with a conservatory to the rear of the property offering panoramic views of the rural surroundings The property offers an abundance of mature shrubs/bushes/flower borders within the rear tiered garden which is on 4 levels, to the side of the property there is a gravelled driveway offering parking for 5 vehicles. Underneath the property is a large store room which houses the boiler, washing machine, etc. The property sits within the catchment area of Le Houguette Primary School.