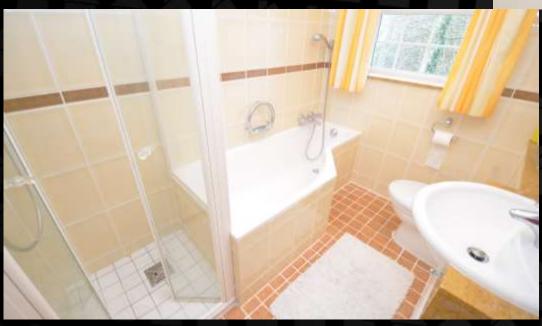

#### **Family Bathroom**

2.42M (7'11") X 1.74M (5'8")

- Fully tiled floor and wall
- 4 piece suite in white
- · P shaped panel bath with shower attachment
- Glazed shower cubicle
- Vanity unit with cupboard
- Mirror fronted medicine cabinet
- Vent Axia extractor fan
- Heated towel ladder
- Upvc window to side aspect