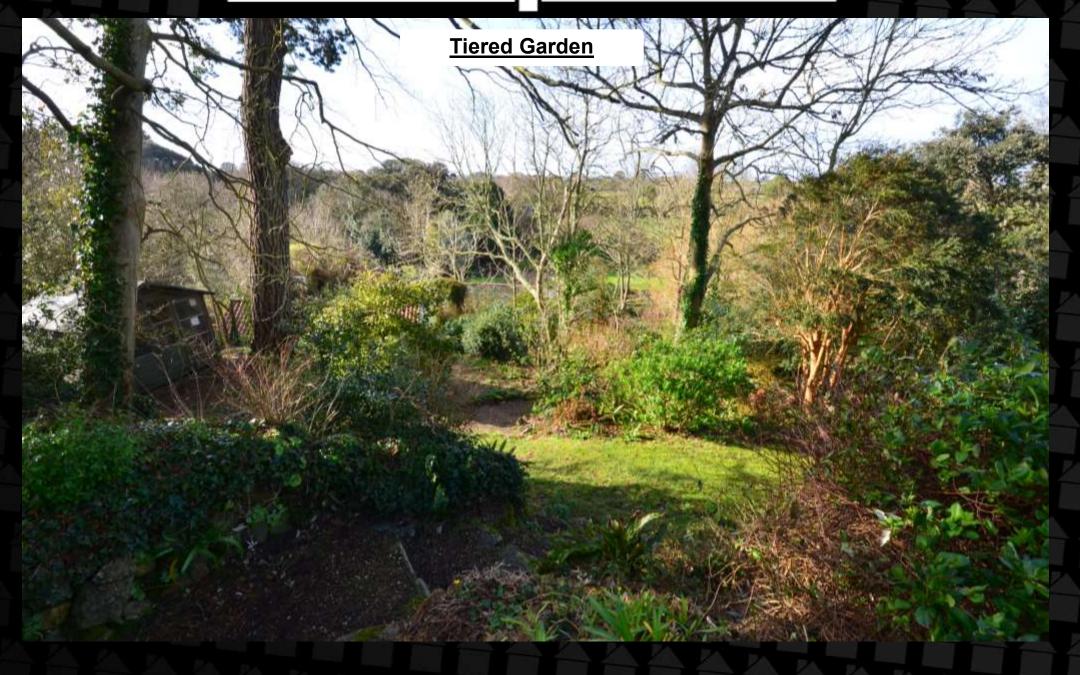

onservatory

6.30M (20'8") x 3.92M (12'10")

- Panoramic rural views across St Peters
- Wood flooring
- Dimplex heaters
- Double doors to top terrace
- Ceiling and window blinds
- · Recessed ceiling lights and spot lights
- Phone/TV point
- Bi-folding wooden glass panel doors to Living Room







#### Landing

4.20M (13'9") X 1.26M (4'1")

- Large Upvc window to front aspect
- Loft hatch
- Feature wall shelves
- Radiator
- Fitted carpet
- Ceiling light



#### **Family Bathroom**

2.42M (7'11") X 1.74M (5'8")

- Fully tiled floor and wall
- 4 piece suite in white
- · P shaped panel bath with shower attachment
- Glazed shower cubicle
- Vanity unit with cupboard
- Mirror fronted medicine cabinet
- Vent Axia extractor fan
- Heated towel ladder
- Upvc window to side aspect





















**Tiered Garden** 





#### **FLOOR PLAN**



Whilst every attempt has been made to ensure the accuracy of the floor plan contained here, measurements of doors, windows, rooms and any other items are approximate and no responsibility is taken for any error, omission, or mis-statement. This plan is for illustrative purposes only and should be used as such by any prospective purchaser. The services, systems and appliances shown have not been tested and no longer guarantee as to their operability or efficiency can be given

**ADDITIONAL INFORMATION** 

TRP: 180

PERRY'S REF: 27 F2

**SERVICES** 

CESSPIT

Mains Water

Mains Electric

GAS CENTRAL HEATING

**VIEWINGS** 

STRICTLY BY APPOINTMENT WITH MAXWELL ESTATE AGENTS LIMITED (GUERNSEY)

### Our standards are high... that's why the family