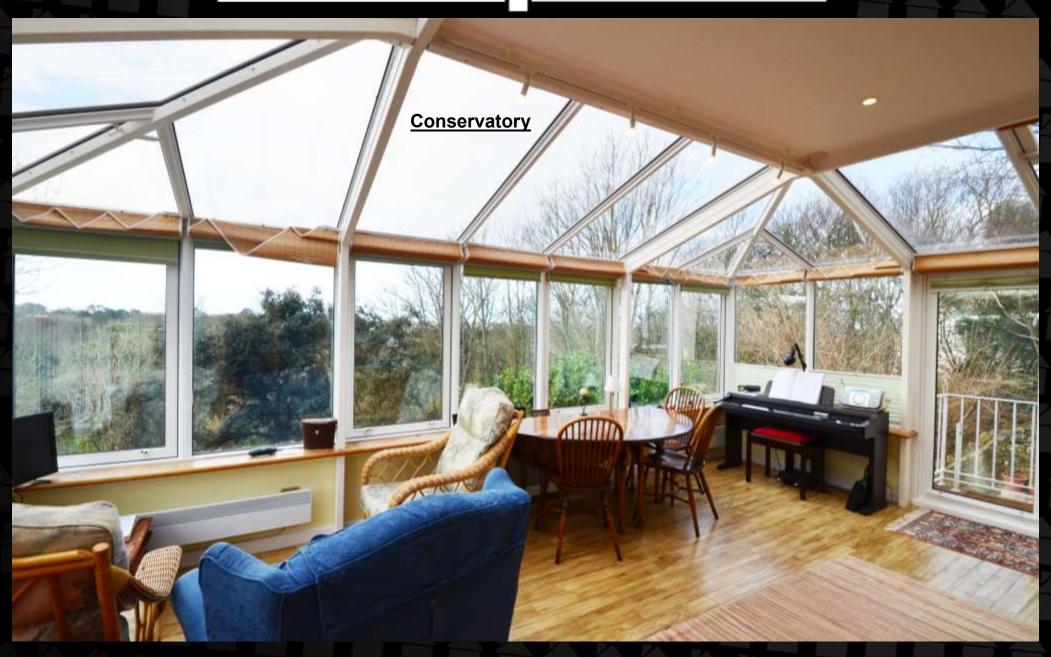

#### Conservatory

6.30M (20'8") x 3.92M (12'10")

- Panoramic rural views across St Peters
- Wood flooring
- Dimplex heaters
- Double doors to top terrace
- Ceiling and window blinds
- · Recessed ceiling lights and spot lights
- Phone/TV point
- Bi-folding wooden glass panel doors to Living Room