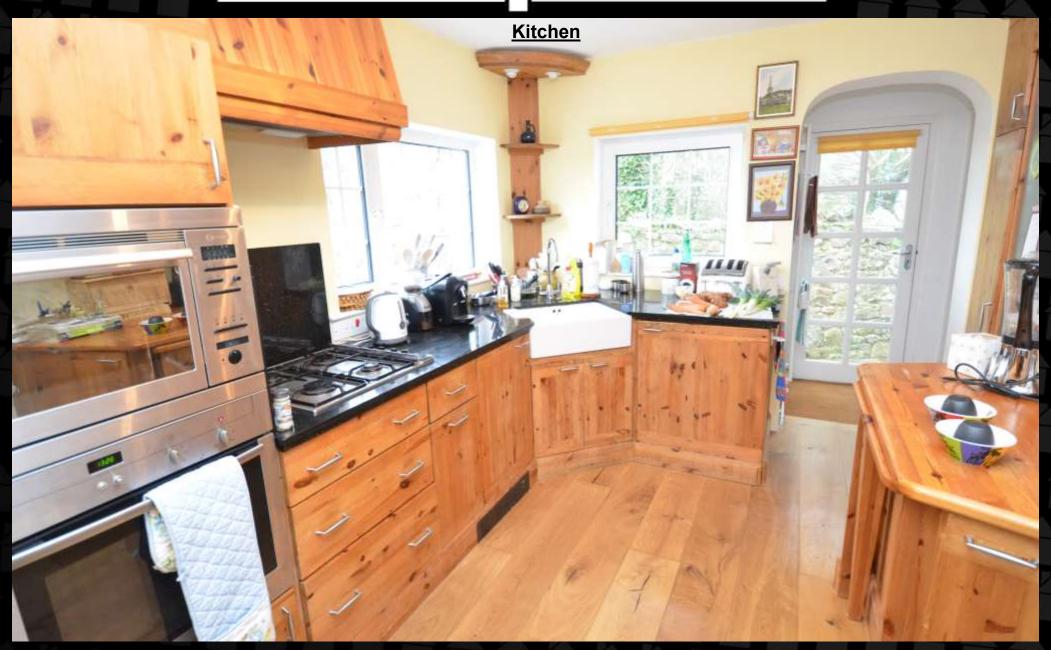

#### Kitchen

3.68M (12') X 2.80M (9'2")

- Solid wood floor
- Upvc windows to rear and side aspect
- Wooden floor and wall units
- Granite worktops and splash back
- · Breakfast bar with pull out table
- Integrated Belfast sink
- Tiled wall and splash backs
- Appliances include, Gas Hob, Neff double oven, Neff extractor fan, Hotpoint fridge freezer,