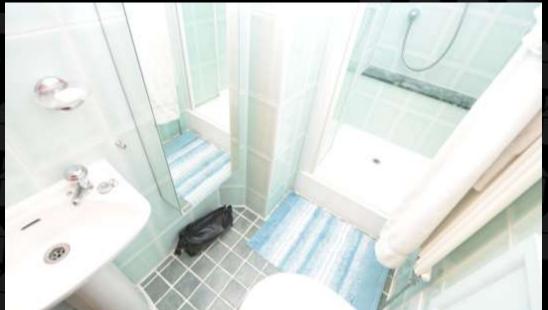

#### **Shower Room**

2.66M (8'8") X 1.66M (5'5")

- Fully tiled walls and floor
- 3 piece suite with glazed shower cubicle
- Full length mirror fronted medicine cabinet
- Upvc obscure window to front aspect
- Heated towel ladder
- Ceiling light