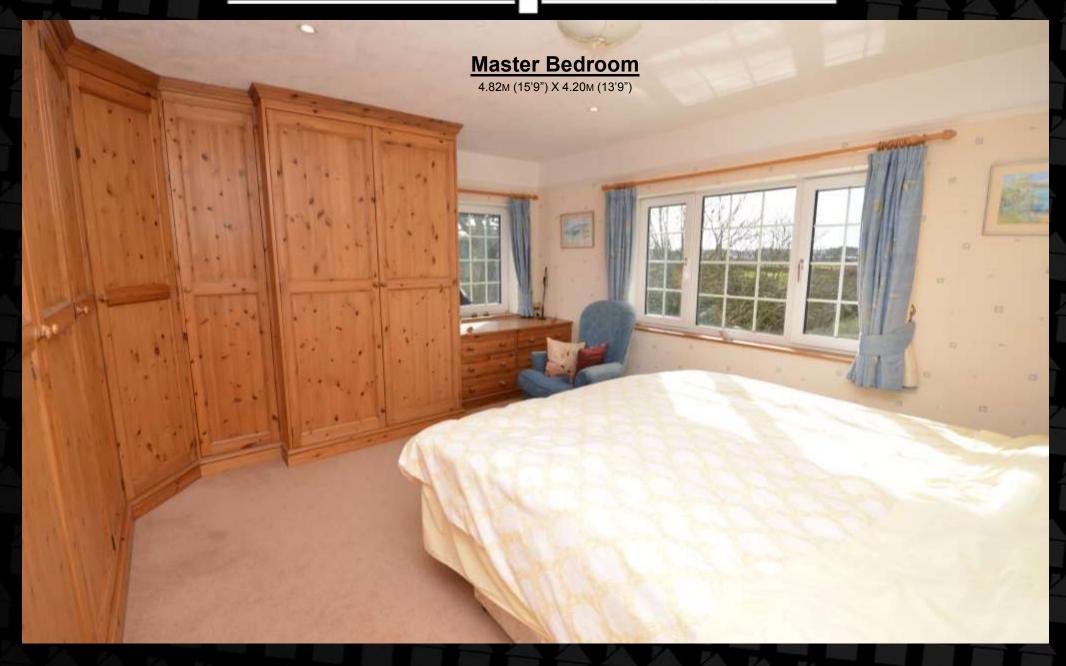

#### Landing

4.20M (13'9") X 1.26M (4'1")

- Large Upvc window to front aspect
- Loft hatch
- Feature wall shelves
- Radiator
- Fitted carpet
- Ceiling light