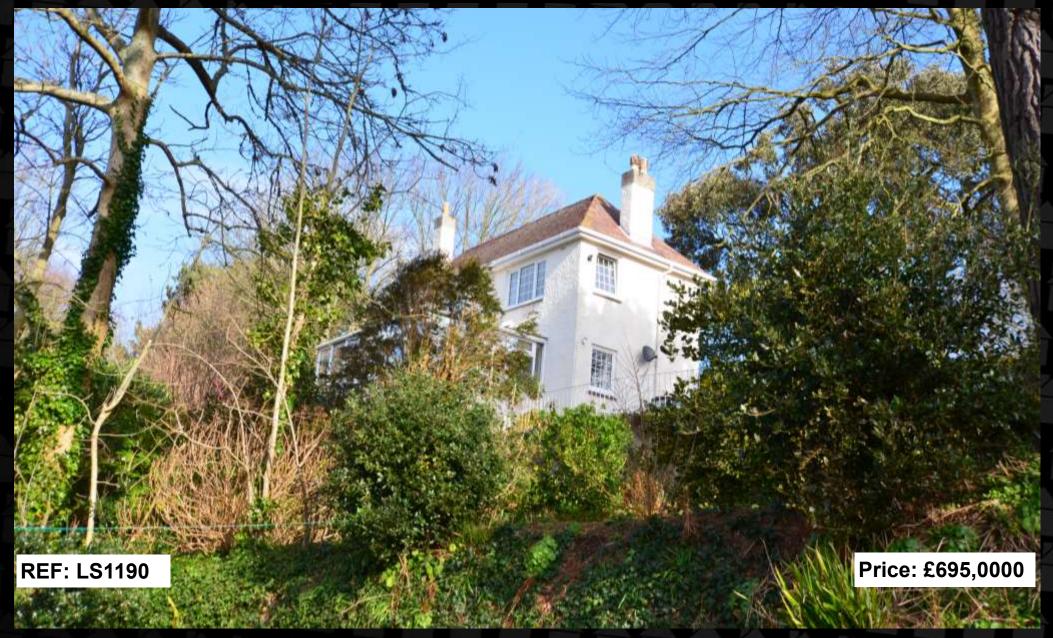

Tε www.maxwellestateagents.com

A superb detached house situated in a quiet lane giving a good degree of privacy with woodland and rural views to the side and rear of the property. The property benefits from a south west and south east facing aspect. This 3 Bedroom family home offers spacious living accommodation with a conservatory to the rear of the property offering panoramic views of the rural surroundings The property offers an abundance of mature shrubs/bushes/flower borders within the rear tiered garden which is on 4 levels, to the side of the property there is a gravelled driveway offering parking for 5 vehicles. Underneath the property is a large store room which houses the boiler, washing machine, etc. The property sits within the catchment area of Le Houguette Primary School.