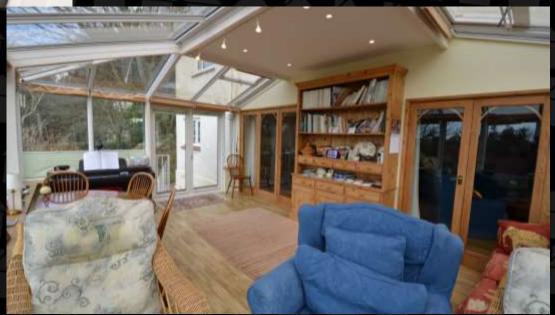

#### Conservatory

6.30M (20'8") x 3.92M (12'10")

- Panoramic rural views across St Peters
- Wood flooring
- Dimplex heaters
- Double doors to top terrace
- Ceiling and window blinds
- · Recessed ceiling lights and spot lights
- Phone/TV point
- Bi-folding wooden glass panel doors to Living Room