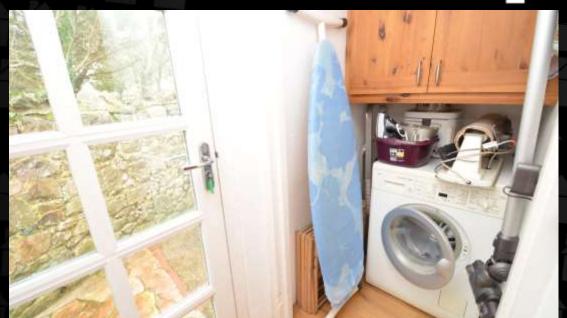

#### **Rear Porch**

2.32м (7'7") Х 1.02м (3'4")

- · Wooden back door with glass inserts
- Heated towel ladder
- Entrance mat
- Ceiling spot lights
- Wooden wall units
- AEG washing machine