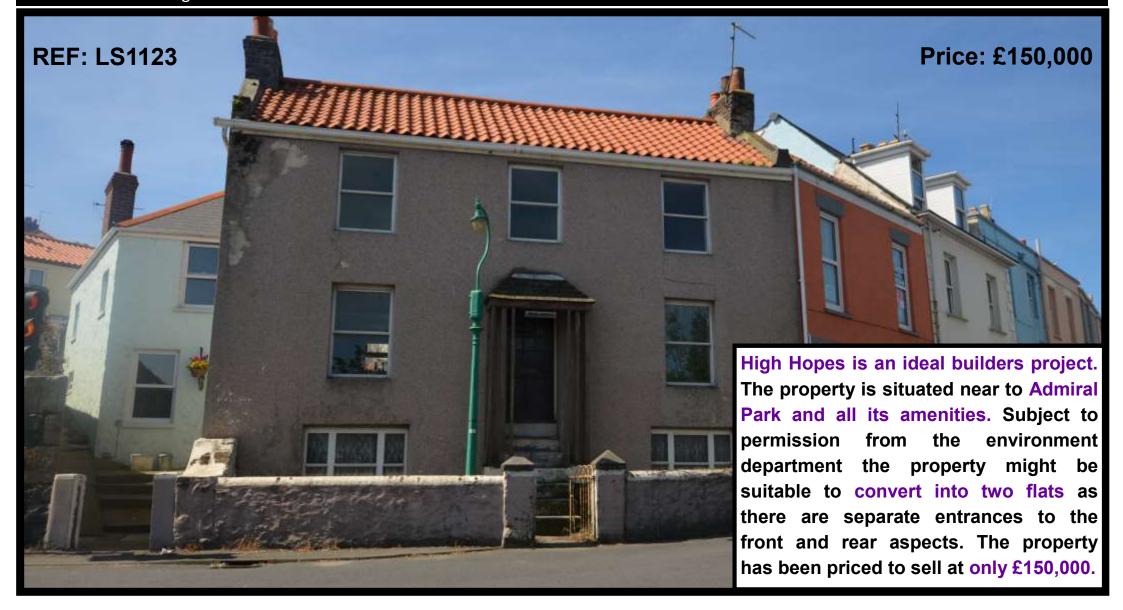

## **Entrance Hall**

 $3.98M (13'1") \times 0.90M (2'11")$  WIDENING TO 1.72M (5'7")

## Landing

3.83m (12'6") x 1.59m (5'2")