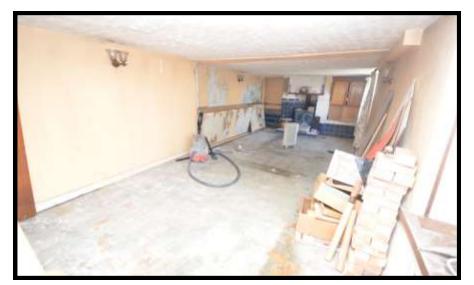

## **Basement**

8.15M (26'9")  $\times 3.27$ M (10'8")

www.maxwellestateagents.com

Tel: 01481 248123

A large **Basement** stretches the width of the property with a staircase leading to the kitchen.

The property has a front door as well as a **Basement** door and also a back door leading to the rear porch which is accessed through the wooden gate.