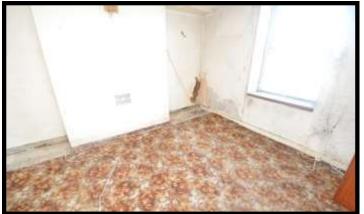

## Landing

3.83m (12'6") x 1.59m (5'2")

## **Entrance Hall**

 $3.98M (13'1") \times 0.90M (2'11")$  WIDENING TO 1.72M (5'7")