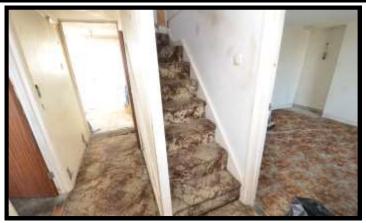

## **Bedroom 1**

3.36m (11') x 2.15m (7')

## **Bedroom 2**

3.64M (10'9") x 3.29M (11'11")