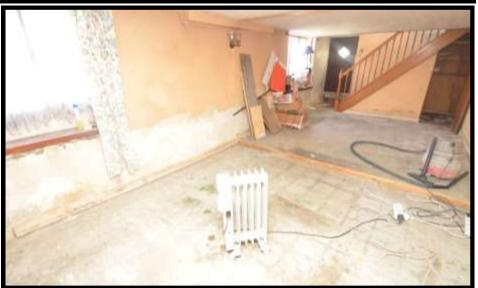

## **Entrance Hall**

 $3.98M (13'1") \times 0.90M (2'11")$  WIDENING TO 1.72M (5'7")

## Landing

3.83m (12'6") x 1.59m (5'2")